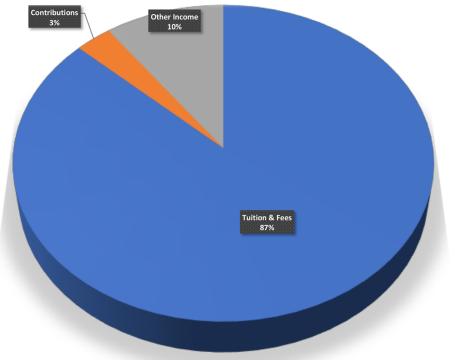

# 2017 - 2018 Financials

## REVENUE

Tuition & Fees..........\$5,844,273.00 Contributions......\$205,369.00 Other Income......\$675,993.00