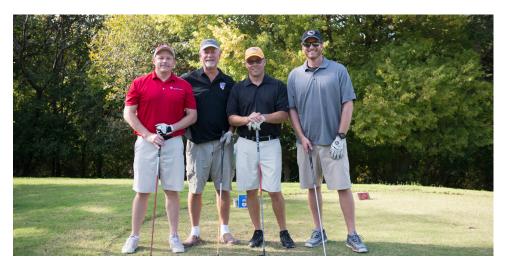

Mrs. And Mr. Zac Zahirniak

Mr. Jeffrey Liu and Mrs. Michelle Zhang

The 11th Annual St. George Golf Classic and Painting With a Purpose took place at the Dominion Country Club and raised well over \$29,000 for the St. George Scholarship Fund.

More than 100 golfers and 40 painters participated in the event with The King-Walker Team team taking home the 1st place Dragon Cup!

Thank you so much to all that participated in the event.

Title and Hole-in-One Sponsors: